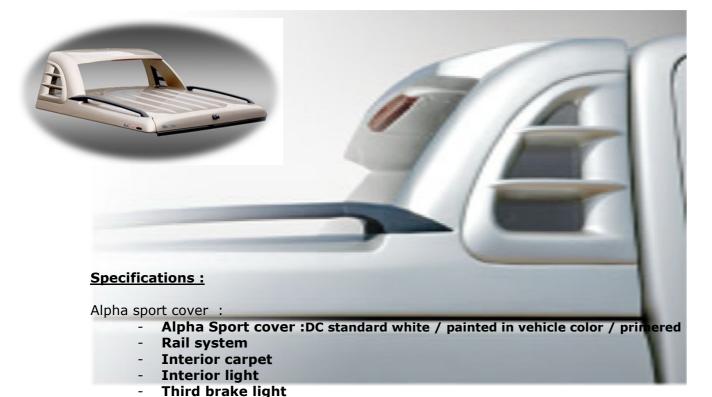

## 1. Alpha Sport cover SCR.

- Third brake ngm.
  Patented water drain channel - Spoiler