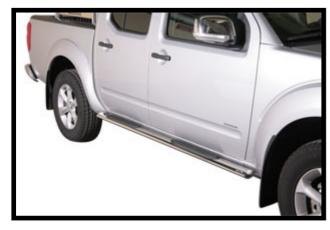

## Stainless steel: Side bars & Roll bar

## **Specifications:**

**Excellent form and welding characteristics** 

Products made of stainless steel 304 grade