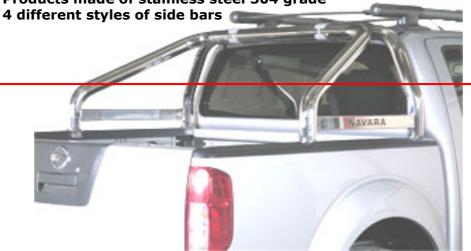

## Stainless steel: Side bars & Roll bar

## **Specifications:**

**Excellent form and welding characteristics** 

Products made of stainless steel 304 grade