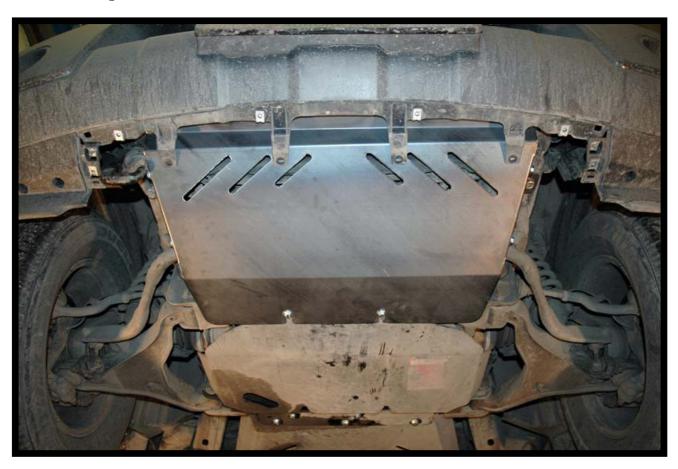

# **Skidplates**

#### **Specifications:**

- Installation on the original fixation points of the vehicle
- 5 mm thickness Aluminium
- 3 mm thickness Steel plate
- **Available for : Engine Transmission & transfer**