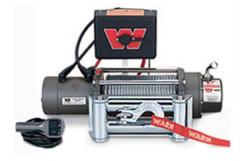

#### **Specifications:**

- Black powdered steel hidden winchmount system
- Mounting instruction & material included
- Recommended winches:
- Warn M8000 3.6 Ton 12V 30 m cable 8 mm thickness
- Warn XD9000 4.1 Ton 12V 38 m cable 8 mm thickness