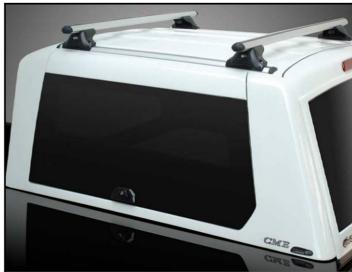

#### 2. Hardtop Alpha CME DC version

#### Commercial hardtop:

- Alpha CME DC standard white / painted in vehicle color / primered
- Sliding cross bar system
- Interior carpet
- Interior light
- Third brake light
- Rear Slam door
- Side lift-up doors / double skinned or glass ( lockable )
- Patented Water drain channel