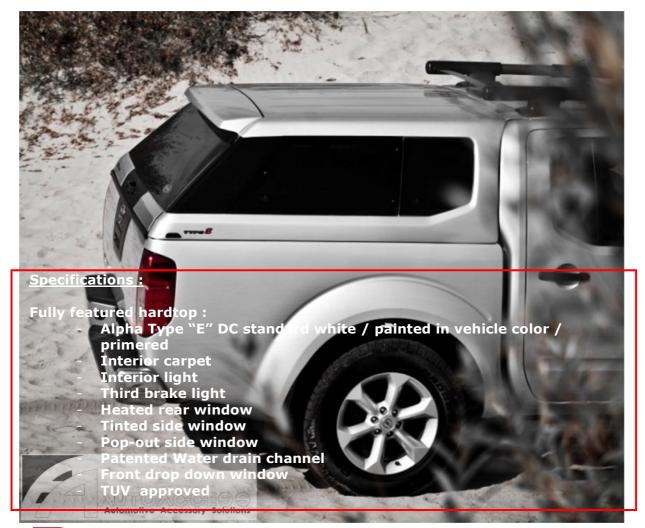

## **NISSAN NAVARA**







# **Hardtop Models**

1. Hardtop Alpha Type "E" DC version









#### 2. Hardtop Alpha CME DC version





#### **Specifications:**

#### Commercial hardtop:

- Alpha CME DC standard white / painted in vehicle color / primered
- Sliding cross bar system
- Interior carpet
- Interior light
- Third brake light
- Rear Slam door
- Side lift-up doors / double skinned or glass ( lockable )
- Patented Water drain channel















# **Tonneau Covers**

## 1. Alpha Sport cover SCR.



- Third brake ngm.
  Patented water drain channel - Spoiler







#### 2. ABS Tonneau cover .



## **Specifications:**

#### ABS Tonneau cover:

ABS tonneau cover: Black ABS/ Vehicle color - optional

5

- Light weight
- Non drill fitting
- Lockable





AUTOACCESS Automotive Accessory Solutions



## 3. ABS Tonneau Cover with rollbar



## **Specifications:**

#### AB