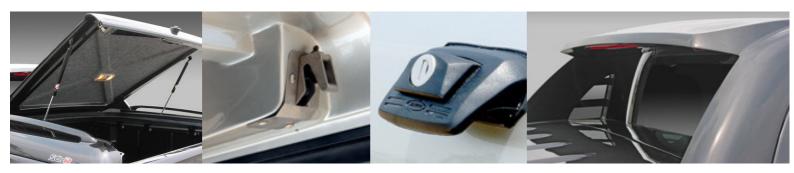

## 4. Aluminium Tonneau cover

#### **Specifications:**

- The original mountain top cover
- Available for vehicles wit & without "c" channel
- 5 bar aluminium plate
- Easy access from 3 sides
- Loading capacity of 100 kg
- TUV & ABE approval
- **Easy installation**