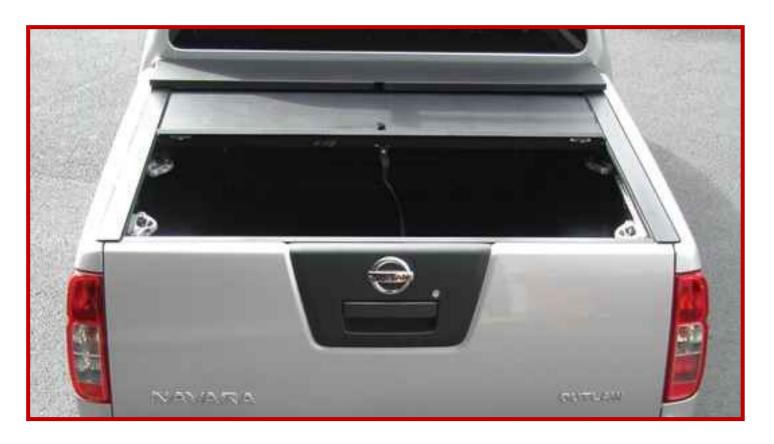

#### 2. ABS Tonneau cover .

#### ABS Tonneau cover:

ABS tonneau cover: Black ABS/ Vehicle color - optional

5

- Light weight
- Non drill fitting
- Lockable

AUTOACCESS Automotive Accessory Solutions