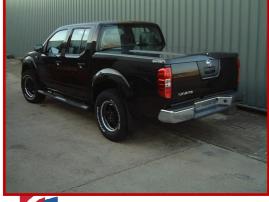

## 1. Alpha Sport cover SCR.

- Third brake ngm.
  Patented water drain channel - Spoiler