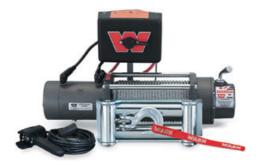

#### **Specifications:**

- Black powdered steel hidden winchmount system
- Mounting instruction & material included
- Recommended winches:
- Warn M8000 3.6 Ton 12V 30 m cable 8 mm thickness
- Warn XD9000 4.1 Ton 12V 38 m cable 8 mm thickness