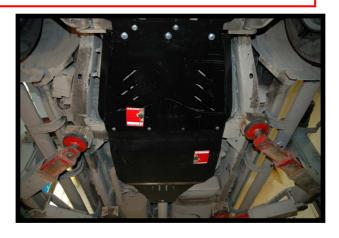

# **Skidplates**

#### **Specifications:**

- Installation on the original fixation points of the vehicle
- 5 mm thickness Aluminium
- 3 mm thickness Steel plate
- **Available for : Engine Transmission & transfer**