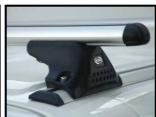

## **NISSAN NAVARA**







# **Hardtop Models**

1. Hardtop Alpha Type "E" DC version









#### 2. Hardtop Alpha CME DC version





#### **Specifications:**

#### Commercial hardtop:

- Alpha CME DC standard white / painted in vehicle color / primered
- Sliding cross bar system
- Interior carpet
- Interior light
- Third brake light
- Rear Slam door
- Side lift-up doors / double skinned or glass ( lockable )
- Patented Water drain channel















# **Tonneau Covers**

## 1. Alpha Sport cover SCR.



- Third brake ngm.
  Patented water drain channel - Spoiler







#### 2. ABS Tonneau cover .



## **Specifications:**

#### ABS Tonneau cover:

ABS tonneau cover: Black ABS/ Vehicle color - optional

5

- Light weight
- Non drill fitting
- Lockable





AUTOACCESS Automotive Accessory Solutions



## 3. ABS Tonneau Cover with rollbar



## **Specifications:**

#### ABS Tonneau Cover:

- ABS Tonneau cover 3pc : Black ABS / Vehicle color optional
- Stainless steel roll bar
- Light weight
- Non drill fitting
- Tonneau cover can be removed in seconds
- Lockable

-





## 4. Aluminium Tonneau cover



#### **Specifications:**

- The original mountain top cover
- Available for vehicles wit & without "c" channel
- 5 bar aluminium