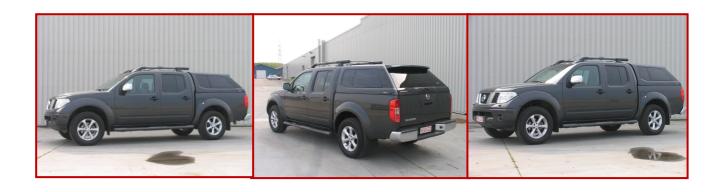

#### 2. Hardtop Alpha CME DC version

#### Commercial hardtop:

- Alpha CME DC standard white / painted in vehicle color / primered
- Sliding cross bar system
- Interior carpet
- Interior light
- Third brake light
- Rear Slam door
- Side lift-up doors / double skinned or glass ( lockable )
- Patented Water drain channel