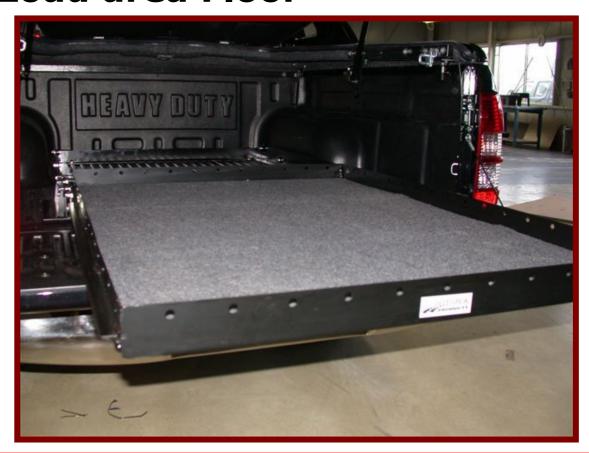

# **Load area Floor**

## **Specifications:**

Extendable load area floor:

- **Metal frame**
- **Multi stop extension**
- **Composite wooden top with carpet**