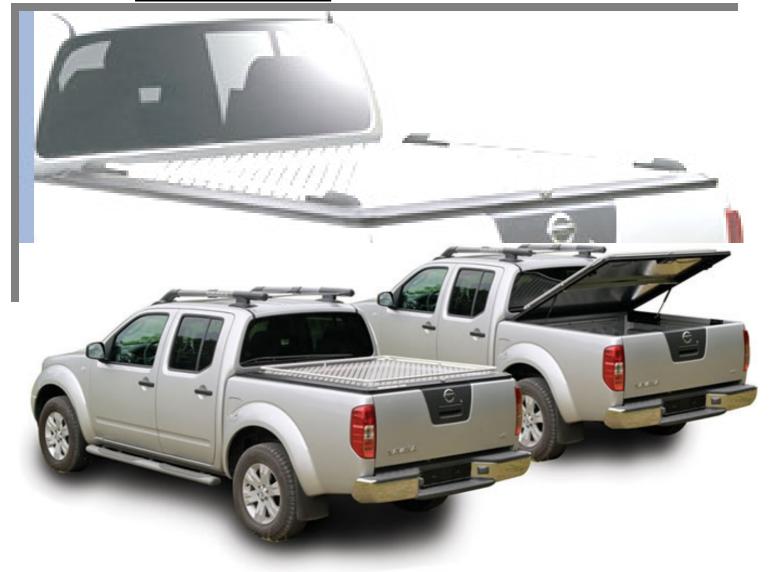

## 4. Aluminium Tonneau cover

#### **Specifications:**

- The original mountain top cover
- Available for vehicles wit & without "c" channel
- 5 bar aluminium plate
- Easy access from 3 sides
- Loading capacity of 100 kg
- TUV & ABE approval
- **Easy installation**