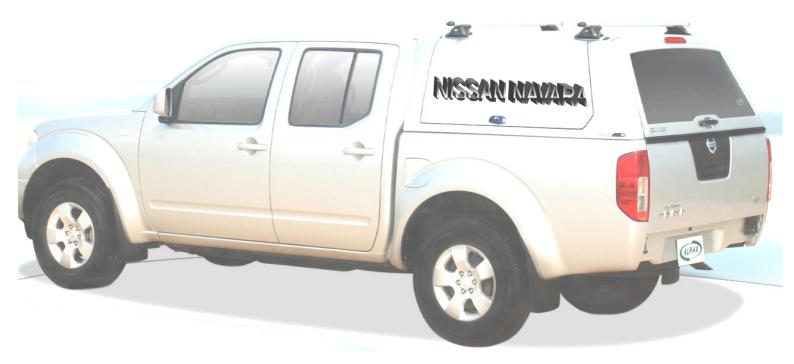

## **NISSAN NAVARA**







# **Hardtop Models**

1. Hardtop Alpha Type "E" DC version









#### 2. Hardtop Alpha CME DC version





#### **Specifications:**

#### Commercial hardtop:

- Alpha CME DC standard white / painted in vehicle color / primered
- Sliding cross bar system
- Interior carpet
- Interior light
- Third brake light
- Rear Slam door
- Side lift-up doors / double skinned or glass ( lockable )
- Patented Water drain channel















# **Tonneau Covers**

## 1. Alpha Sport cover SCR.



- Third brake ngm.
  Patented water drain channel - Spoiler







#### 2. ABS Tonneau cover .



## **Specifications:**

#### ABS Tonneau cover:

ABS tonneau cover: Black ABS/ Vehicle color - optional

5

- Light weight
- Non drill fitting
- Lockable





AUTOACCESS Automotive Ac