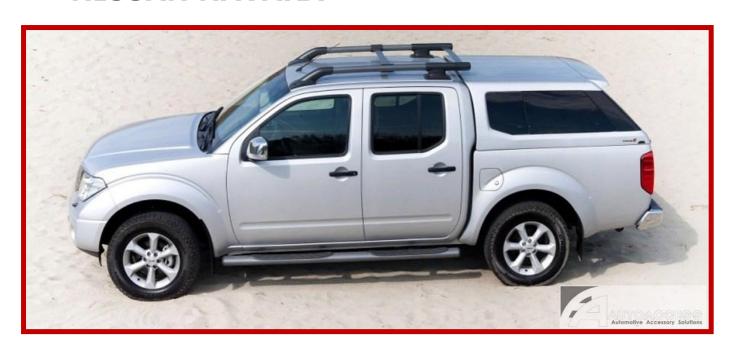

## **NISSAN NAVARA**







# **Hardtop Models**

1. Hardtop Alpha Type "E" DC version









#### 2. Hardtop Alpha CME DC version





#### **Specifications:**

#### Commercial hardtop:

- Alpha CME DC standard white / painted in vehicle color / primered
- Sliding cross bar system
- Interior carpet
- Interior light
- Third brake light
- Rear Slam door
- Side lift-up doors / double skinned or glass ( lockable )
- Patented Water drain channel















# **Tonneau Covers**

## 1. Alpha Sport cover SCR.



- Third brake ngm.
  Patented water drain channel - Spoiler







#### 2. ABS Tonneau cover .



## **Specifications:**

#### ABS Tonneau cover:

ABS tonneau cover: Black ABS/ Vehicle color - optional

5

- Light weight
- Non drill fitting
- Lockable





AUTOACCESS Automotive Accessory Solutions



##