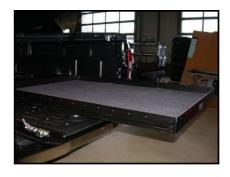

# **Load area Floor**

## **Specifications:**

Extendable load area floor:

- **Metal frame**
- **Multi stop extension**
- **Composite wooden top with carpet**