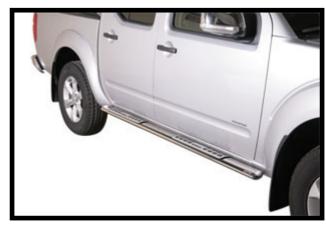

## Stainless steel: Side bars & Roll bar

## **Specifications:**

**Excellent form and welding characteristics** 

Products made of stainless steel 304 grade