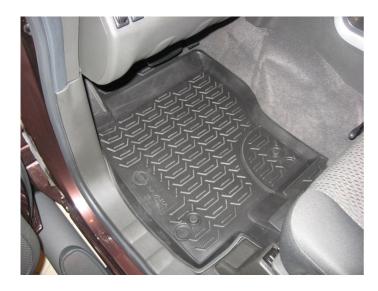

## **TPE Carpets**

## **Specifications:**

- 100 % perfect fit
- 3D modelling
- **Elastic material**
- **Strong**

Material with both thermoplastic and elastomeric properties .

#### Advantages:

- Protection against dirt / water etc
- **Easy to clean**
- Off road use winter