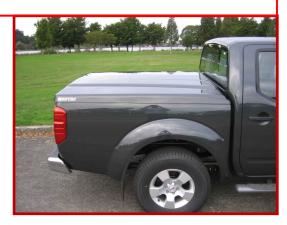

#### ABS Tonneau cover:

ABS tonneau cover: Black ABS/ Vehicle color - optional

5

- Light weight
- Non drill fitting
- Lockable

AUTOACCESS Automotive Accessory Solutions