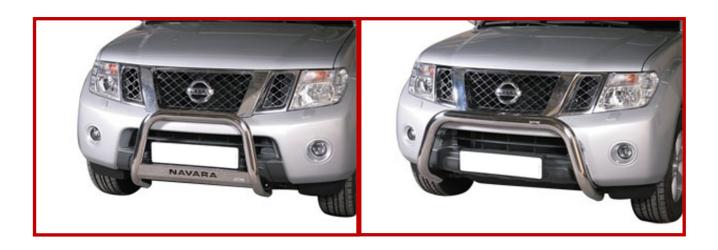

# **Stainless steel: EU Approved push bar**

## **Specifications:**

**Excellent form and welding characteristics** 

Products made of stainless steel 304 grade