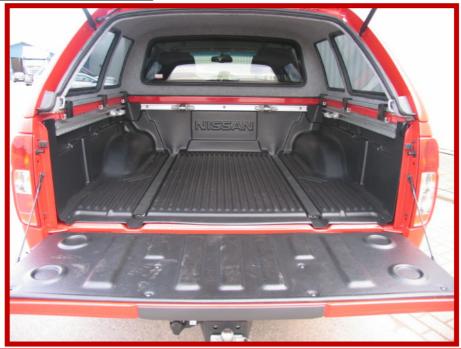

## **Bedliners**

#### 1. Under the rail bedliner

#### Bedliners:

- **Impact resistant ABS bedliner**
- Acid, oil and sand resistant
- Easy fitting