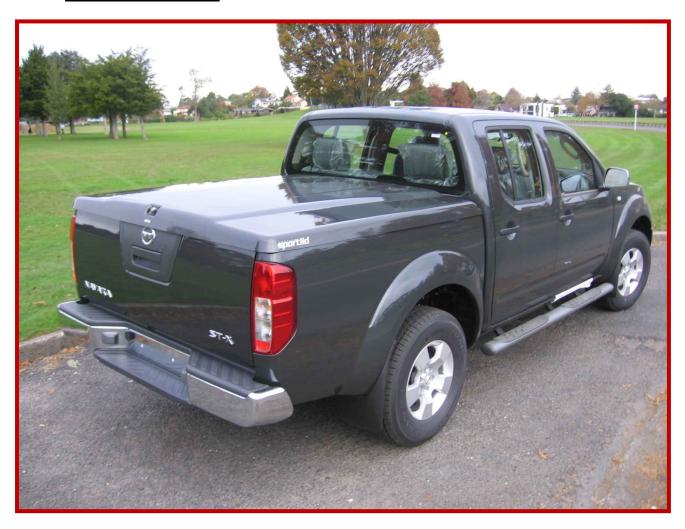

## 1. Alpha Sport cover SCR.

- Third brake ngm.
  Patented water drain channel - Spoiler