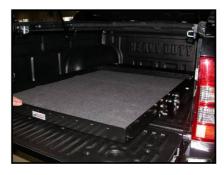

# **Load area Floor**

## **Specifications:**

Extendable load area floor:

- **Metal frame**
- **Multi stop extension**
- **Composite wooden top with carpet**