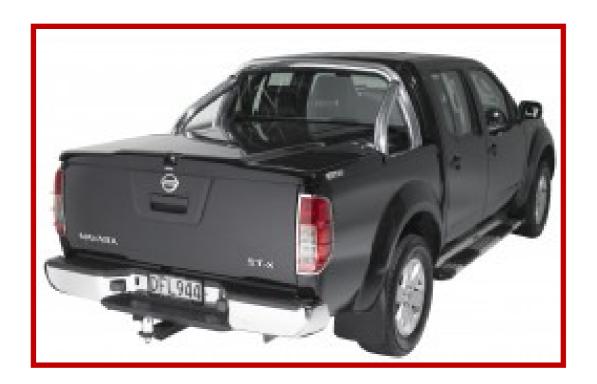

# **Tonneau Covers**

## 1. Alpha Sport cover SCR.

- Third brake ngm.
  Patented water drain channel - Spoiler