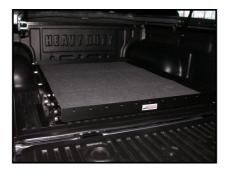

# **Load area Floor**

## **Specifications:**

Extendable load area floor:

- **Metal frame**
- **Multi stop extension**
- **Composite wooden top with carpet**