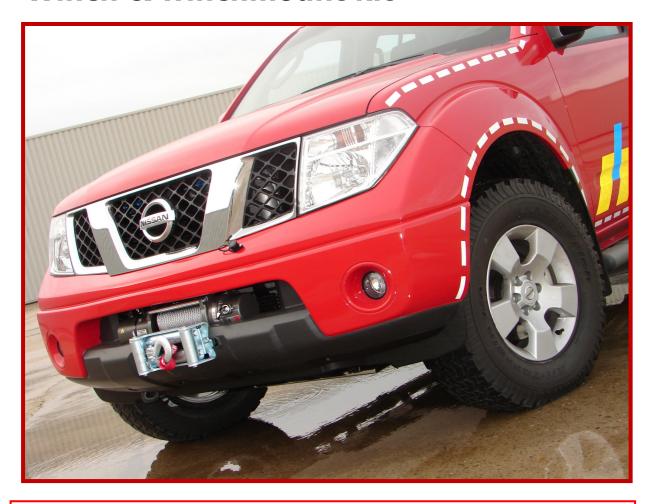

## Winch & winchmount kit

#### **Specifications:**

- Black powdered steel hidden winchmount system
- Mounting instruction & material included
- Recommended winches:
- Warn M8000 3.6 Ton 12V 30 m cable 8 mm thickness
- Warn XD9000 4.1 Ton 12V 38 m cable 8 mm thickness