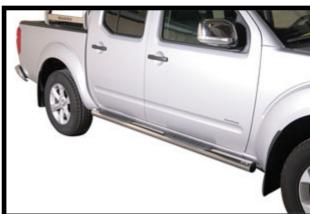

## Stainless steel: Side bars & Roll bar

## **Specifications:**

**Excellent form and welding characteristics** 

Products made of stainless steel 304 grade