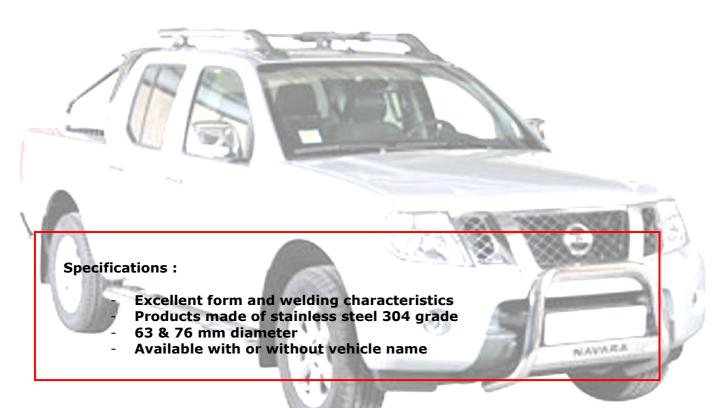

# **Stainless steel: EU Approved push bar**

## **Specifications:**

**Excellent form and welding characteristics** 

Products made of stainless steel 304 grade