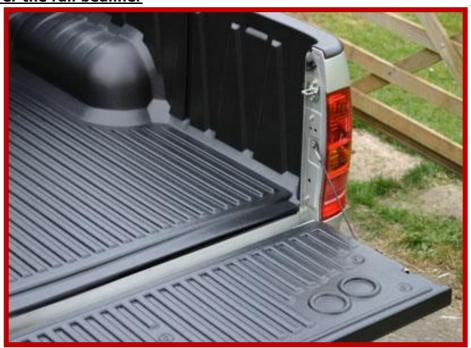

## **Bedliners**

#### 1. Under the rail bedliner

## **Specifications:**

#### Bedliners:

- **Impact resistant ABS bedliner**
- Acid, oil and sand resistant
- Easy fitting