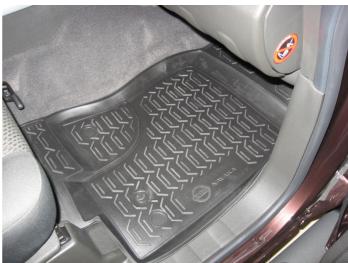

## **TPE Carpets**

## **Specifications:**

- 100 % perfect fit
- 3D modelling
- **Elastic material**
- **Strong**

Material with both thermoplastic and elastomeric properties .

#### Advantages:

- Protection against dirt / water etc
- **Easy to clean**
- Off road use winter