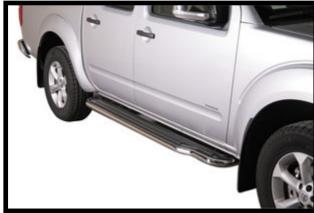

## Stainless steel: Side bars & Roll bar

## **Specifications:**

**Excellent form and welding characteristics** 

Products made of stainless steel 304 grade