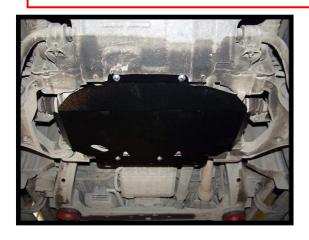

# **Skidplates**

#### **Specifications:**

- Installation on the original fixation points of the vehicle
- 5 mm thickness Aluminium
- 3 mm thickness Steel plate
- **Available for : Engine Transmission & transfer**