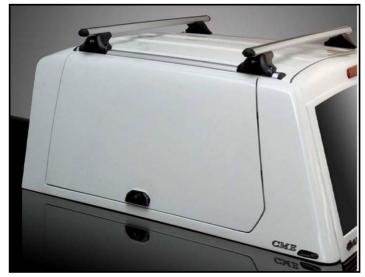

#### 2. Hardtop Alpha CME DC version

#### Commercial hardtop:

- Alpha CME DC standard white / painted in vehicle color / primered
- Sliding cross bar system
- Interior carpet
- Interior light
- Third brake light
- Rear Slam door
- Side lift-up doors / double skinned or glass ( lockable )
- Patented Water drain channel